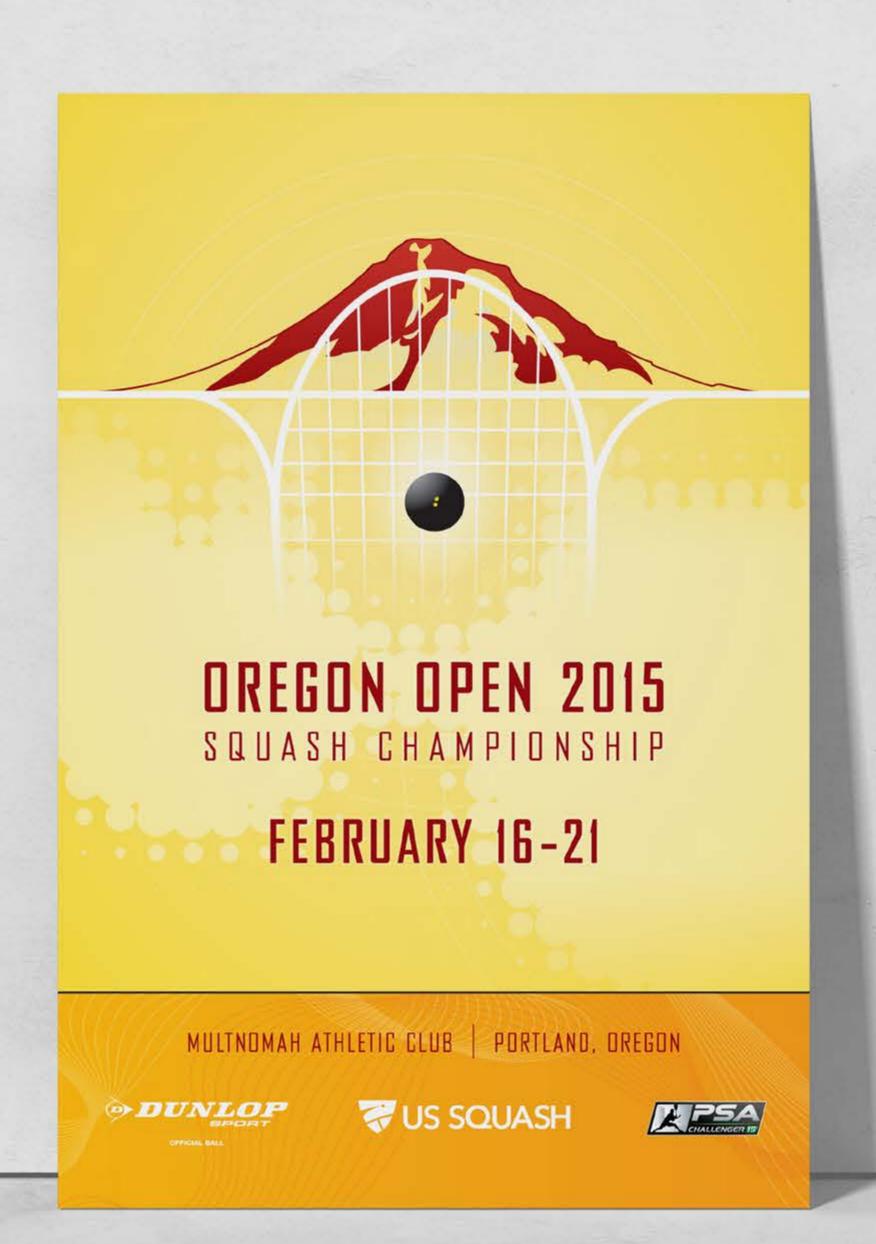

ocked by inflammation.



Uncomfortable gauze packing is a thing of the past.



PROPEL is placed in the sinus after surgery to promote healing and reduce the need for additional procedures.

#### Learn More

Ask your doctor for more details about sinus surgery with the PROPEL sinus stent.

To learn more about sinusitis, treatment options, and PROPEL, visit MySinusitis.com





# Concentric Medical













# Nihon Kohden

Data Sheets





# Data Sheets

Acclarent
A Johnson & Johnson Company



One-Sheet

Impulse Dynamics



# Picarro

Bifold Brochures and Data Sheets



# Spectra-Physics

Full-Page Print Ads









# Precision Photonics

Full-Page Print Ads









# Catalog

Precision Photonics



# Posters

Precision Photonics



# Oregon Open

Squash Tournament Posters













# Rollup Banner Stands

Daylight Solutions





• AND MORE.









# Rollup Banner Stands

Concentric Medical





# Rollup Banner Stands

Ceterix Orthopaedics









Circumferential
Compression Stitch



Complex Tears Made Simple



Designed to
Limit Risks to
Neurovascular
Structures





- All inside
- Suture only
- Tibial to femoral suture passing
- Suture pattern flexibility
- Aims to keep needle intra-articular



EBR Systems



Aegea Medical



Second Sight



M Squared Lasers



Ceterix Orthopaedics



# Clients

**Partial List** 

Acclarent

Aegea Medical

Ardian

Arstasis

Asahi Intecc

Augmedics

Ceterix Orthopaedics

Cognition Med

Concentric Medical

Covidien

Cytovale

Daylight Solutions

EBR Systems

IceCure Medical

Impulse Dynamics

Intersect 360

Intersect ENT

Kal