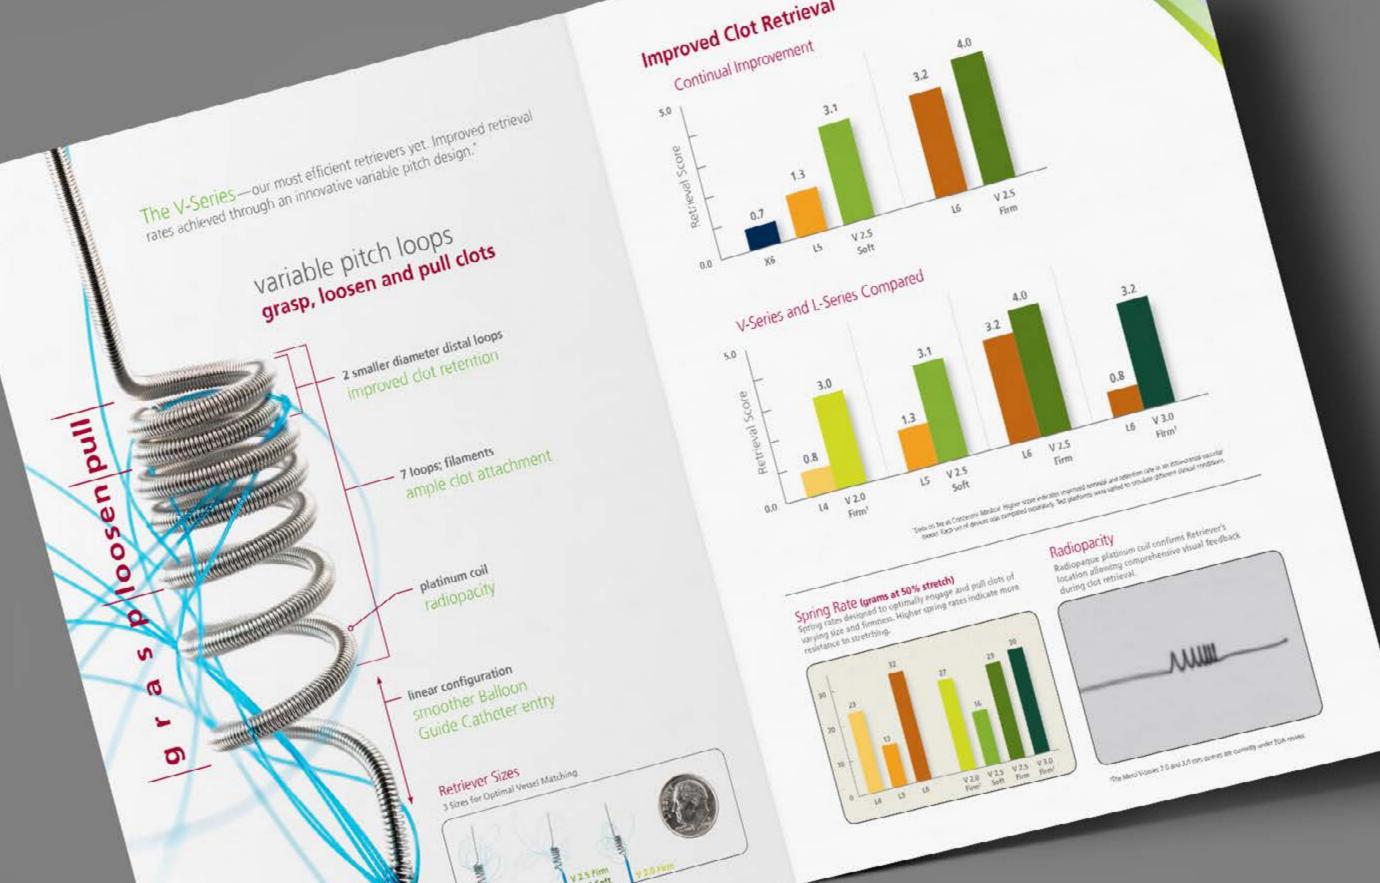

vers medicine directly to the sinus to help reduce inflammation that could block the opening.



#### 3 DISSOLVES

As the sinus heals open, dissolve within 45 days.

#### Sinus Surgery Has Advanced

If you and your physician have discussed sinus surgery, be assured that it is easier and less invasive than ever before.



Small instruments are introduced through the nostrils to open sinuses blocked by inflammation.



Uncomfortable gauze packing is a thing of the past.



PROPEL is placed in the sinus after surgery to promote healing and reduce the need for additional procedures.

#### Learn More

Ask your doctor for more details about sinus surgery with the PROPEL sinus stent.

To learn more about sinusitis, treatment options, and PROPEL, visit MySinusitis.com





# Concentric Medical













# Nihon Kohden

Data Sheets





# Data Sheets

Acclarent
A Johnson & Johnson Company



One-Sheet

Impulse Dynamics



# Picarro

Bifold Brochures and Data Sheets



# Spectra-Physics

Full-Page Print Ads









# Precision Photonics

Full-Page Print Ads









# Catalog

Precision Photonics



# Posters

Precision Photonics



# Oregon Open

Squash Tournament Posters













# Rollup Banner Stands

Daylight Solutions





• AND MORE.









# Rollup Banner Stands

Concentric Medical





# Rollup Banner Stands

Ceterix Orthopaedics









Circumferential
Compression Stitch



Complex Tears Made Simple



Designed to
Limit Risks to
Neurovascular
Structures





- All inside
- Suture only
- Tibial to femoral suture passing
- Suture pattern flexibility
- Aims to keep