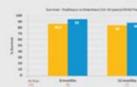

#### MOST WIDELY STUDIED CENTRIFUGAL LVAD

Recent Analysis of HVAD in Pediatric Patients Demonstrated 96% Survival at One Year<sup>3</sup>