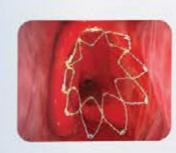

# Rollup Banner Stands

Ceterix Orthopaedics

Circumferential
Compression Stitch

Complex Tears Made Simple

Designed to
Limit Risks to
Neurovascular
Structures

- All inside
- Suture only
- Tibial to femoral suture passing
- Suture pattern flexibility
- Aims to keep needle intra-articular