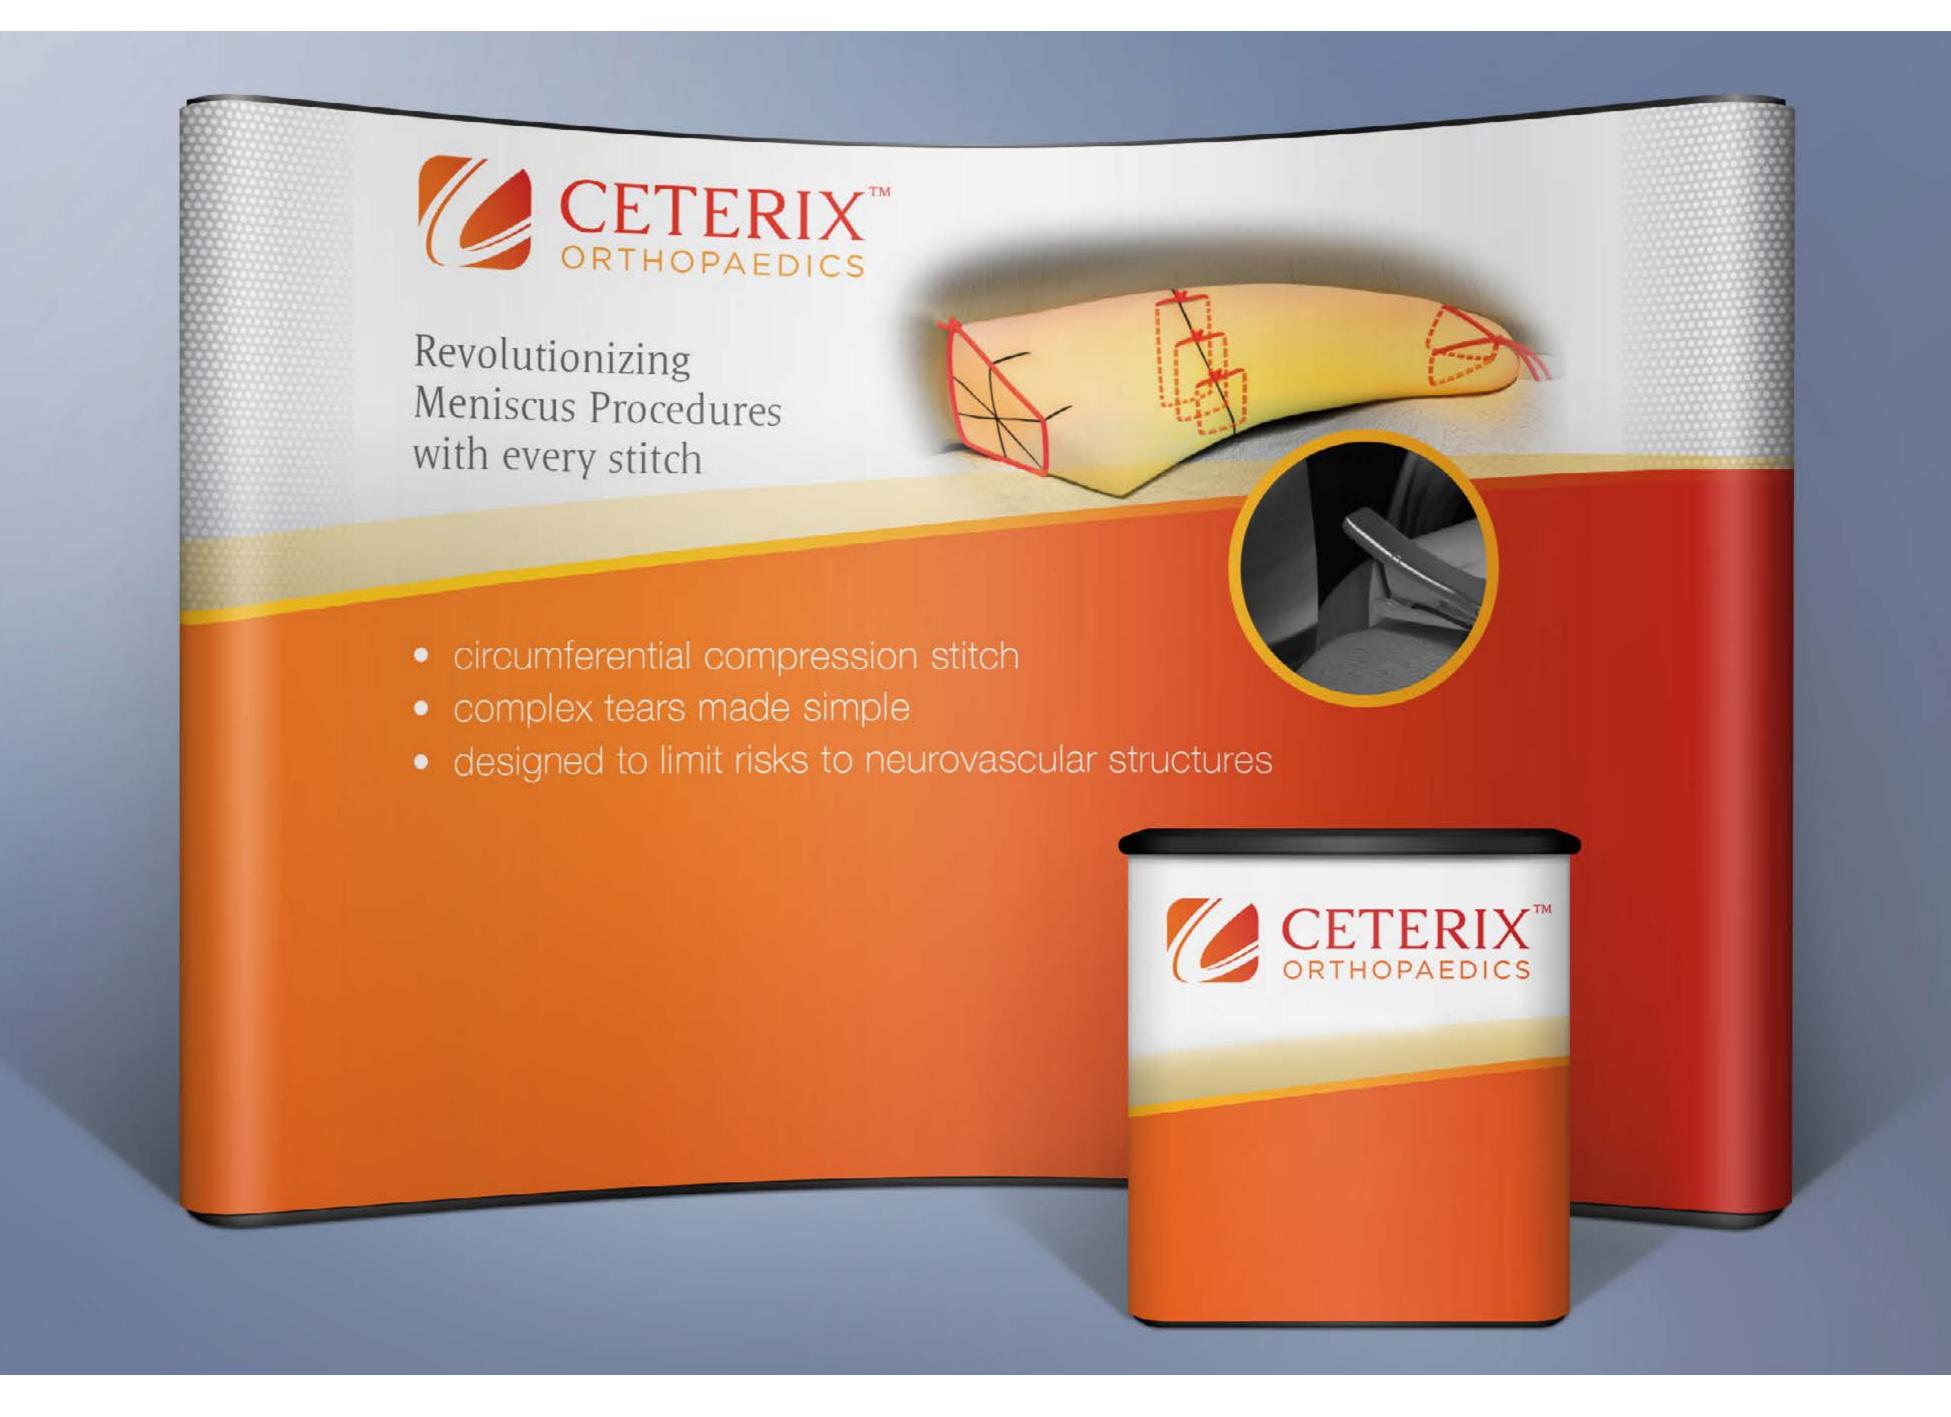

# Data Sheets

Ceterix Orthopaedics

# Rollup Banner Stands

Ceterix Orthopaedics

Circumferential
Compression Stitch

Complex Tears Made Simple

Designed to
Limit Risks to
Neurovascular
Structures

- All inside
- Suture only
- Tibial to femoral suture passing
- Suture pattern flexibility
- Aims to keep needle intra-articular