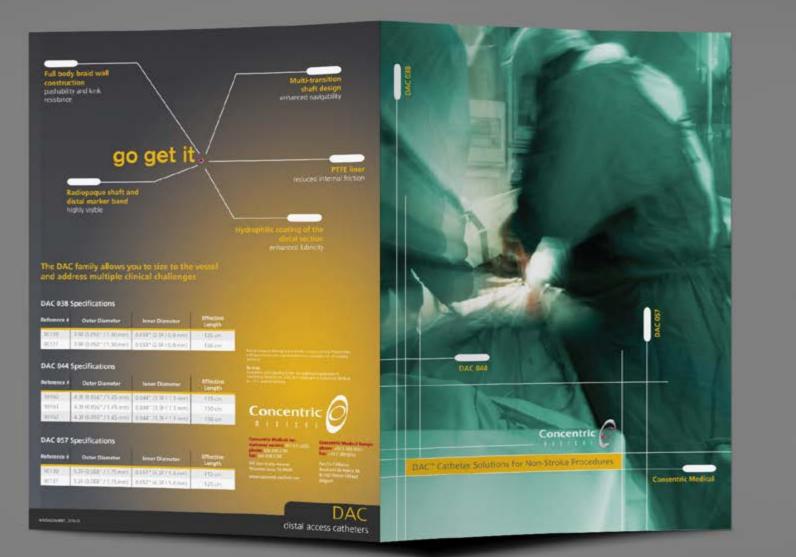

rs medicine directly to the sinus to help reduce inflammation that could block the opening.



#### 3 DISSOLVES

As the sinus heals open, dissolve within 45 days.

#### Sinus Surgery Has Advanced

If you and your physician have discussed sinus surgery, be assured that it is easier and less invasive than ever before.



Small instruments are introduced through the nostrils to open sinuses blocked by inflammation.



Uncomfortable gauze packing is a thing of the past.



PROPEL is placed in the sinus after surgery to promote healing and reduce the need for additional procedures.

#### Learn More

Ask your doctor for more details about sinus surgery with the PROPEL sinus stent.

To learn more about sinusitis, treatment options, and PROPEL, visit MySinusitis.com





# Concentric Medical













# Nihon Kohden

Data Sheets





# Data Sheets

Acclarent
A Johnson & Johnson Company



One-Sheet

Impulse Dynamics



# Picarro

Bifold Brochures and Data Sheets



# Spectra-Physics

Full-Page Print Ads









# Precision Photonics

Full-Page Print Ads









# Catalog

Precision Photonics



# Posters

Precision Photonics



# Oregon Open

Squash Tournament Posters













# Rollup Banner Stands

Daylight Solutions





• AND MORE.









# Rollup Banner Stands

Concentric Medical





# Rollup Banner Stands

Ceterix Orthopaedics









Circumferential
Compression Stitch



Complex Tears Made Simple



Designed to
Limit Risks to
Neurovascular
Structures





- All inside
- Suture only
- Tibial to femoral suture passing
- Suture pattern flexibility
- Aims to keep ne