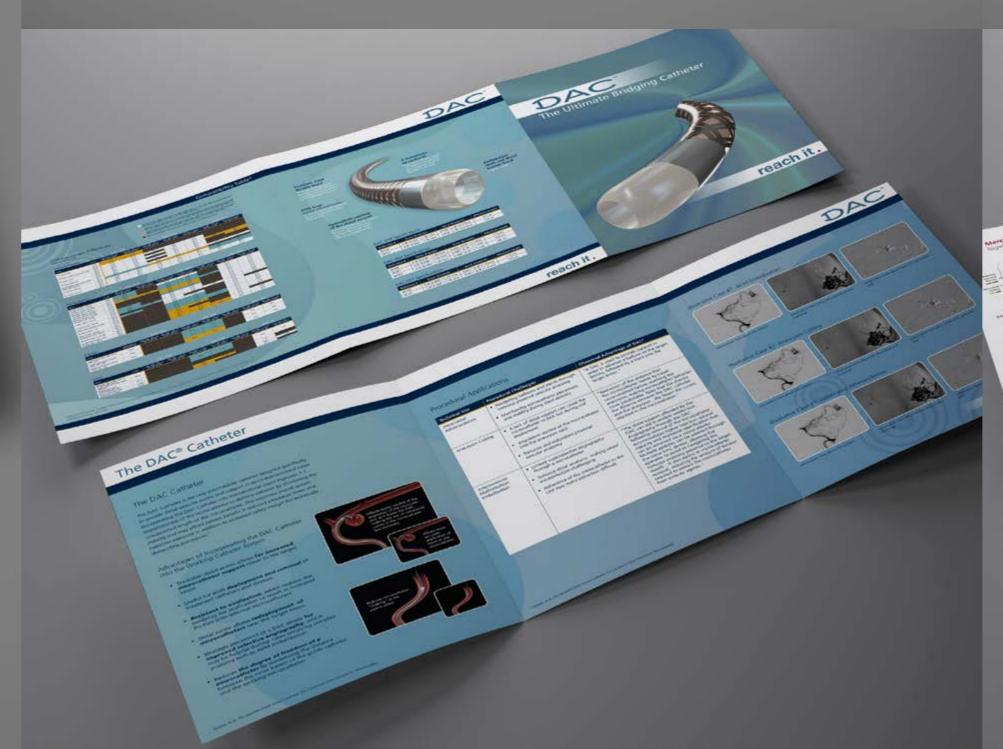

edicine directly to the sinus to help reduce inflammation that could block the opening.



#### 3 DISSOLVES

As the sinus heals open, dissolve within 45 days.

#### Sinus Surgery Has Advanced

If you and your physician have discussed sinus surgery, be assured that it is easier and less invasive than ever before.



Small instruments are introduced through the nostrils to open sinuses blocked by inflammation.



Uncomfortable gauze packing is a thing of the past.



PROPEL is placed in the sinus after surgery to promote healing and reduce the need for additional procedures.

#### Learn More

Ask your doctor for more details about sinus surgery with the PROPEL sinus stent.

To learn more about sinusitis, treatment options, and PROPEL, visit MySinusitis.com





# Concentric Medical













# Nihon Kohden

Data Sheets





# Data Sheets

Acclarent
A Johnson & Johnson Company



One-Sheet

Impulse Dynamics



# Picarro

Bifold Brochures and Data Sheets



# Spectra-Physics

Full-Page Print Ads









# Precision Photonics

Full-Page Print Ads









# Catalog

Precision Photonics



# Posters

Precision Photonics



# Oregon Open

Squash Tournament Posters













# Rollup Banner Stands

Daylight Solutions





• AND MORE.









# Rollup Banner Stands

Concentric Medical





# Rollup Banner Stands

Ceterix Orthopaedics









Circumferential
Compression Stitch



Complex Tears Made Simple



Designed to
Limit Risks to
Neurovascular
Structures





- All inside
- Suture only
- Tibial to femoral suture passing
- Suture pattern flexibility
- Aims to keep needle