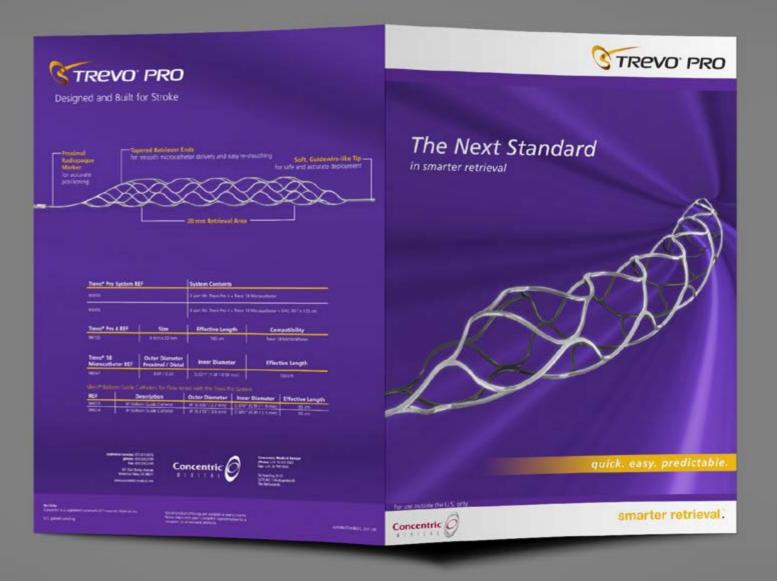

medicine directly to the sinus to help reduce inflammation that could block the opening.



#### 3 DISSOLVES

As the sinus heals open, dissolve within 45 days.

#### Sinus Surgery Has Advanced

If you and your physician have discussed sinus surgery, be assured that it is easier and less invasive than ever before.



Small instruments are introduced through the nostrils to open sinuses blocked by inflammation.



Uncomfortable gauze packing is a thing of the past.



PROPEL is placed in the sinus after surgery to promote healing and reduce the need for additional procedures.

#### Learn More

Ask your doctor for more details about sinus surgery with the PROPEL sinus stent.

To learn more about sinusitis, treatment options, and PROPEL, visit MySinusitis.com





# Concentric Medical













# Nihon Kohden

Data Sheets





# Data Sheets

Acclarent
A Johnson & Johnson Company



One-Sheet

Impulse Dynamics



# Picarro

Bifold Brochures and Data Sheets



# Spectra-Physics

Full-Page Print Ads









# Precision Photonics

Full-Page Print Ads









# Catalog

Precision Photonics



# Posters

Precision Photonics



# Oregon Open

Squash Tournament Posters













# Rollup Banner Stands

Daylight Solutions





• AND MORE.









# Rollup Banner Stands

Concentric Medical





# Rollup Banner Stands

Ceterix Orthopaedics









Circumferential
Compression Stitch



Complex Tears Made Simple



Designed to
Limit Risks to
Neurovascular
Structures





- All inside
- Suture only
- Tibial to femoral suture passing
- Suture pattern flexibility
- Aims to keep need