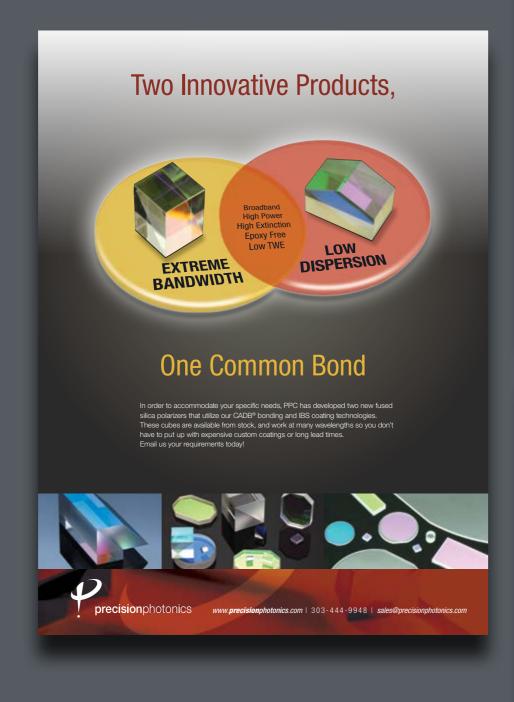

t it is easier and less invasive than ever before.



Small instruments are introduced through the nostrils to open sinuses blocked by inflammation.



Uncomfortable gauze packing is a thing of the past.



PROPEL is placed in the sinus after surgery to promote healing and reduce the need for additional procedures.

#### Learn More

Ask your doctor for more details about sinus surgery with the PROPEL sinus stent.

To learn more about sinusitis, treatment options, and PROPEL, visit MySinusitis.com





# Concentric Medical













# Nihon Kohden

Data Sheets





# Data Sheets

Acclarent
A Johnson & Johnson Company



One-Sheet

Impulse Dynamics



# Picarro

Bifold Brochures and Data Sheets



# Spectra-Physics

Full-Page Print Ads









# Precision Photonics

Full-Page Print Ads









# Catalog

Precision Photonics



# Posters

Precision Photonics



# Oregon Open

Squash Tournament Posters













# Rollup Banner Stands

Daylight Solutions





• AND MORE.









# Rollup Banner Stands

Concentric Medical





# Rollup Banner Stands

Ceterix Orthopaedics









Circumferential
Compression Stitch



Complex Tears Made Simple



Designed to
Limit Risks to
Neurovascular
Structures





- All inside
- Suture only
- Tibial to femoral suture passing
- Suture pattern flexibility
- Aims to keep needle intra-articular



EBR Systems



Aegea Medical



Second Sight



M Squared Lasers



Ceterix Orthopaedics



# Clients

**Partial List** 

Acclarent

Aegea Medical

Ardian

Arstasis

Asahi Intecc

Augmedics

Ceterix Orthopaedics

Cognition Med

Concentric Medi