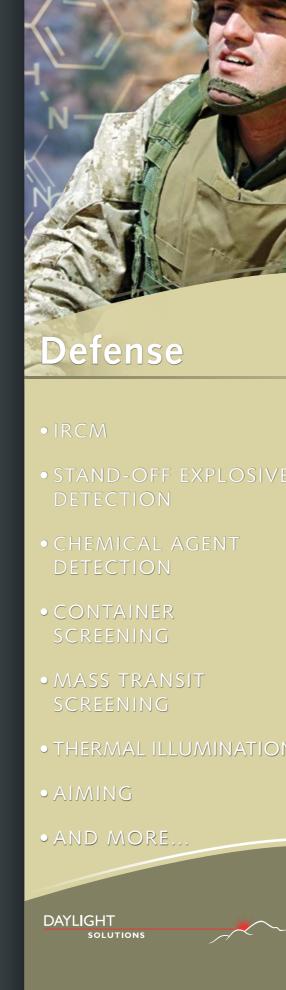

of the past.



PROPEL is placed in the sinus after surgery to promote healing and reduce the need for additional procedures.

#### Learn More

Ask your doctor for more details about sinus surgery with the PROPEL sinus stent.

To learn more about sinusitis, treatment options, and PROPEL, visit MySinusitis.com





# Concentric Medical













# Nihon Kohden

Data Sheets





# Data Sheets

Acclarent
A Johnson & Johnson Company



One-Sheet

Impulse Dynamics



# Picarro

Bifold Brochures and Data Sheets



# Spectra-Physics

Full-Page Print Ads









# Precision Photonics

Full-Page Print Ads









# Catalog

Precision Photonics



# Posters

Precision Photonics



# Oregon Open

Squash Tournament Posters













# Rollup Banner Stands

Daylight Solutions





• AND MORE.









# Rollup Banner Stands

Concentric Medical





# Rollup Banner Stands

Ceterix Orthopaedics









Circumferential
Compression Stitch



Complex Tears Made Simple



Designed to
Limit Risks to
Neurovascular
Structures





- All inside
- Suture only
- Tibial to femoral suture passing
- Suture pattern flexibility
- Aims to keep needle intra-articular



EBR Systems



Aegea Medical



Second Sight



M Squared Lasers



Ceterix Orthopaedics



# Clients

**Partial List** 

Acclarent

Aegea Medical

Ardian

Arstasis

Asahi Intecc

Augmedics

Ceterix Orthopaedics

Cognition Med

Concentric Medical

Covidien

Cytovale

Daylight Solutions

EBR Systems

IceCure Medical

Impulse Dynamics

Intersect 360

Intersect ENT

Kalera Medical

Los Gatos Research

M Squared Lasers

Medtronic

Mir