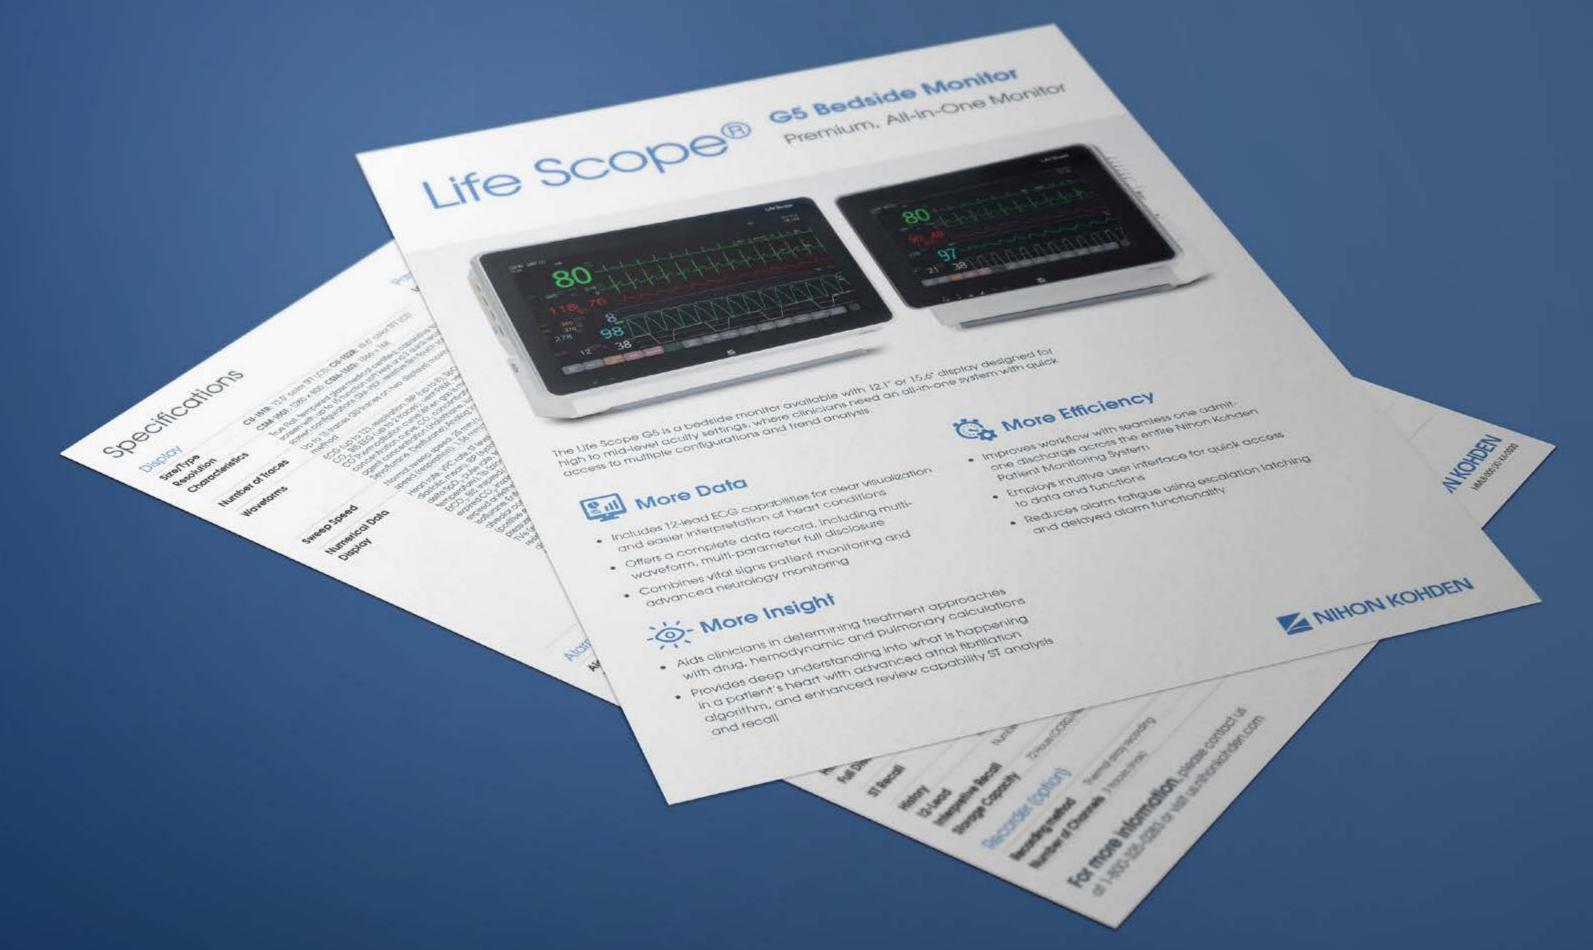

help reduce inflammation that could block the opening.



#### 3 DISSOLVES

As the sinus heals open, dissolve within 45 days.

#### Sinus Surgery Has Advanced

If you and your physician have discussed sinus surgery, be assured that it is easier and less invasive than ever before.



Small instruments are introduced through the nostrils to open sinuses blocked by inflammation.



Uncomfortable gauze packing is a thing of the past.



PROPEL is placed in the sinus after surgery to promote healing and reduce the need for additional procedures.

#### Learn More

Ask your doctor for more details about sinus surgery with the PROPEL sinus stent.

To learn more about sinusitis, treatment options, and PROPEL, visit MySinusitis.com





# Concentric Medical













# Nihon Kohden

Data Sheets





# Data Sheets

Acclarent
A Johnson & Johnson Company



One-Sheet

Impulse Dynamics



# Picarro

Bifold Brochures and Data Sheets



# Spectra-Physics

Full-Page Print Ads









# Precision Photonics

Full-Page Print Ads









# Catalog

Precision Photonics



# Posters

Precision Photonics



# Oregon Open

Squash Tournament Posters













# Rollup Banner Stands

Daylight Solutions





• AND MORE.









# Rollup Banner Stands

Concentric Medical





# Rollup Banner Stands

Ceterix Orthopaedics









Circumferential
Compression Stitch



Complex Tears Made Simple



Designed to
Limit Risks to
Neurovascular
Structures





- All inside
- Suture only
- Tibial to femoral suture passing
- Suture pattern flexibility
- Aims to keep needle intra-articular



EBR Systems