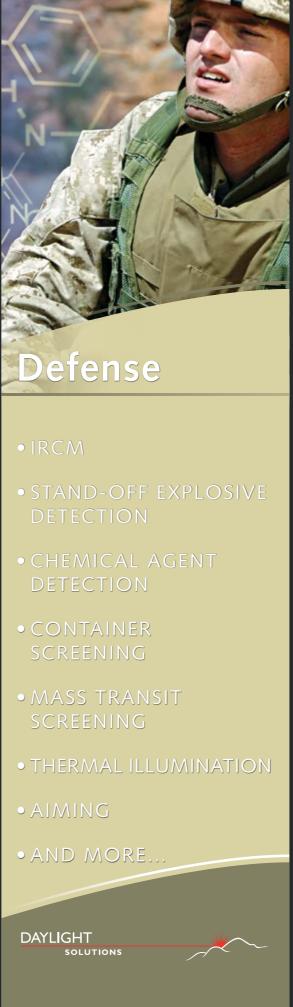

the past.



PROPEL is placed in the sinus after surgery to promote healing and reduce the need for additional procedures.

#### Learn More

Ask your doctor for more details about sinus surgery with the PROPEL sinus stent.

To learn more about sinusitis, treatment options, and PROPEL, visit MySinusitis.com





# Concentric Medical













# Nihon Kohden

Data Sheets





# Data Sheets

Acclarent
A Johnson & Johnson Company



One-Sheet

Impulse Dynamics



# Picarro

Bifold Brochures and Data Sheets



# Spectra-Physics

Full-Page Print Ads









# Precision Photonics

Full-Page Print Ads









# Catalog

Precision Photonics



# Posters

Precision Photonics



# Oregon Open

Squash Tournament Posters













# Rollup Banner Stands

Daylight Solutions





• AND MORE.









# Rollup Banner Stands

Concentric Medical





# Rollup Banner Stands

Ceterix Orthopaedics









Circumferential
Compression Stitch



Complex Tears Made Simple



Designed to
Limit Risks to
Neurovascular
Structures





- All inside
- Suture only
- Tibial to femoral suture passing
- Suture pattern flexibility
- Aims to keep needle intra-articular



EBR Systems



Aegea Medical



Second Sight



M Squared Lasers



Ceterix Orthopaedics



# Clients

**Partial List** 

Acclarent

Aegea Medical

Ardian

Arstasis

Asahi Intecc

Augmedics

Ceterix Orthopaedics

Cognition Med

Concentric Medical

Covidien

Cytovale

Daylight Solutions

EBR Systems

IceCure Medical

Impulse Dynamics

Intersect 360

Intersect ENT

Kalera Medical

Los Gatos Research

M Squared Lasers

Medtronic

Miram