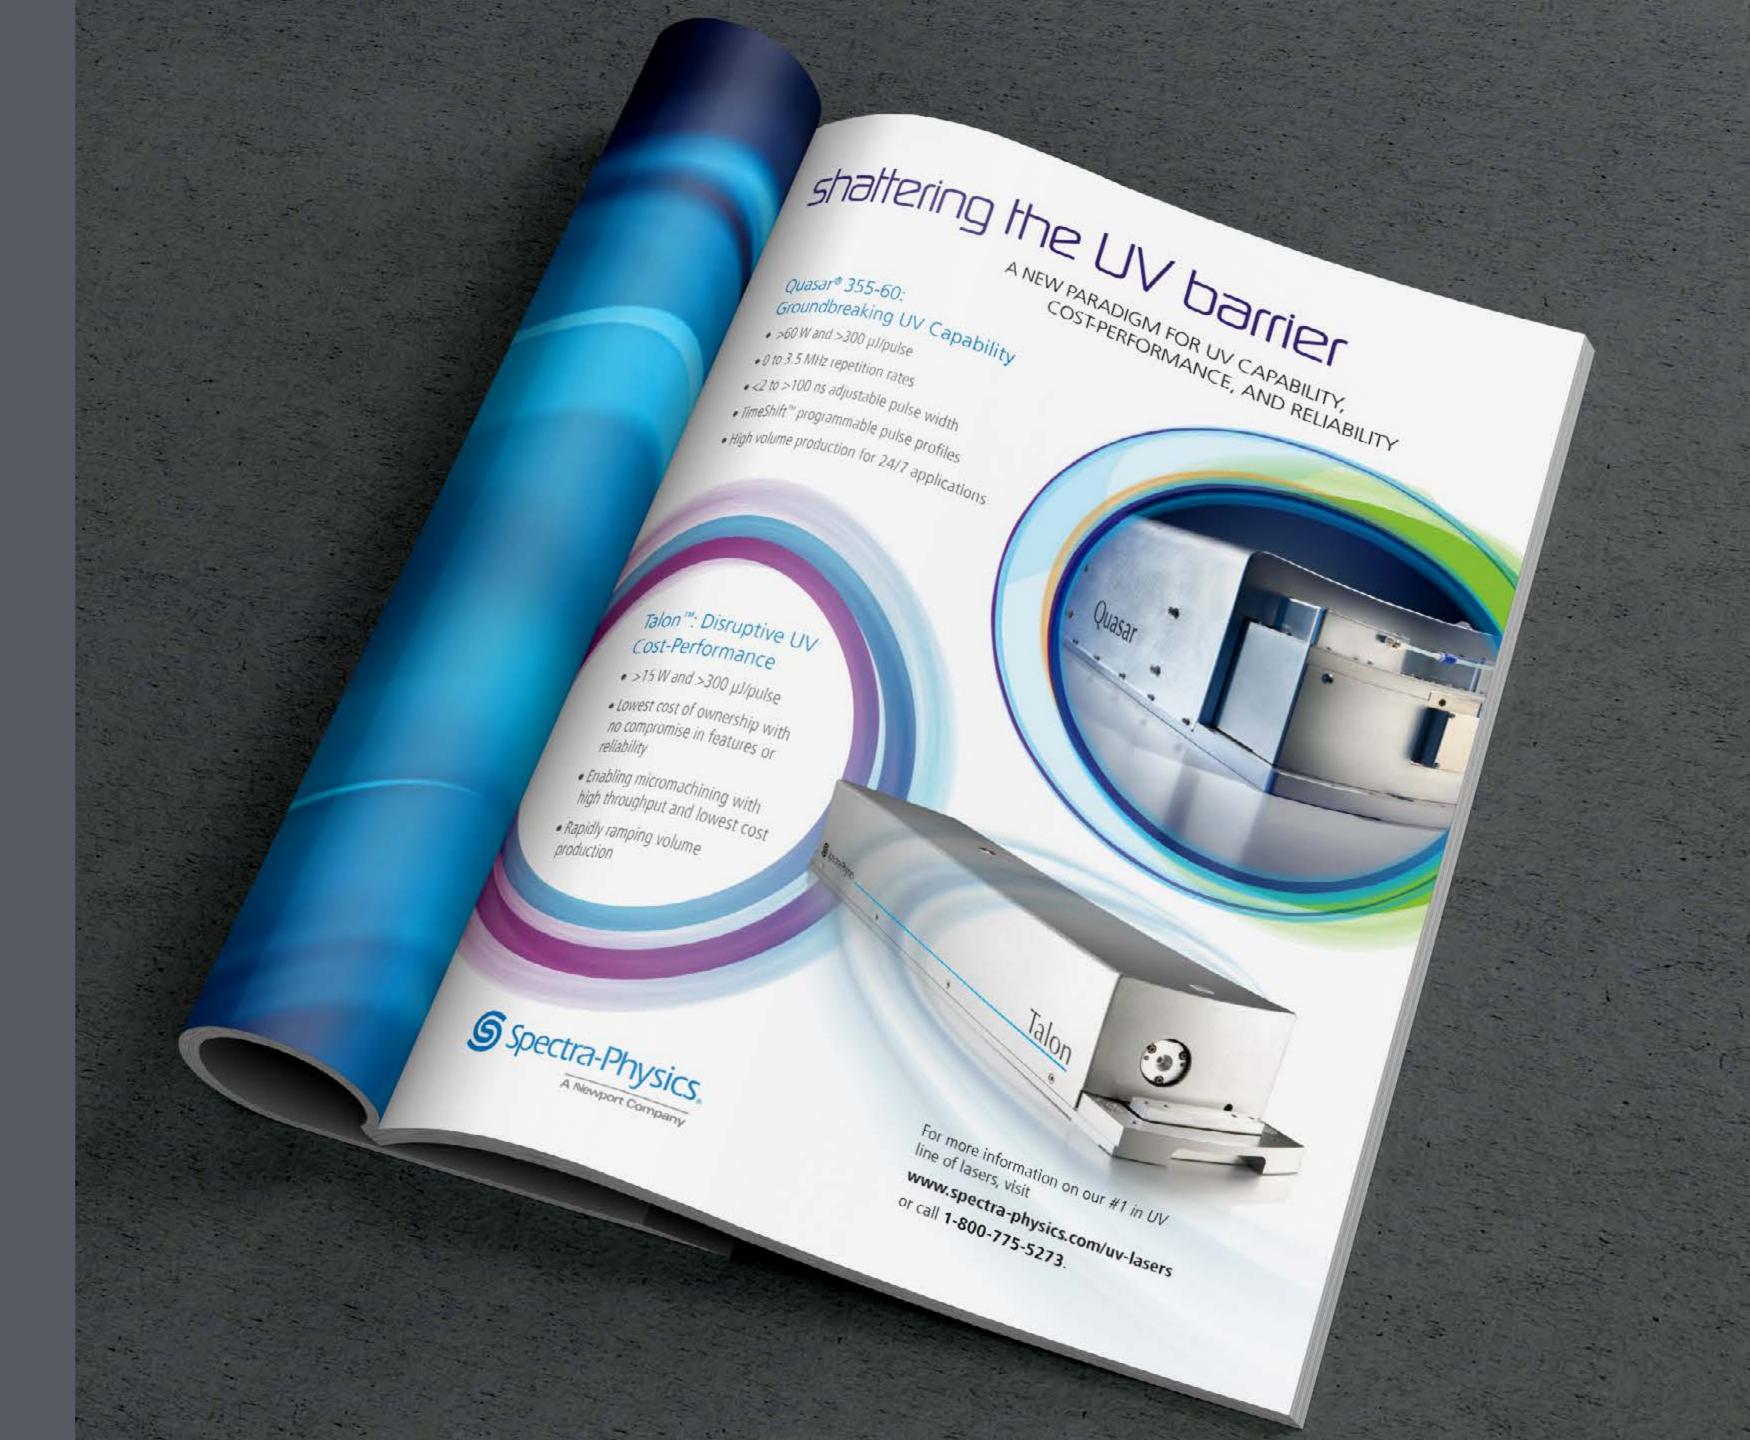

n have discussed sinus surgery, be assured that it is easier and less invasive than ever before.



Small instruments are introduced through the nostrils to open sinuses blocked by inflammation.



Uncomfortable gauze packing is a thing of the past.



PROPEL is placed in the sinus after surgery to promote healing and reduce the need for additional procedures.

#### Learn More

Ask your doctor for more details about sinus surgery with the PROPEL sinus stent.

To learn more about sinusitis, treatment options, and PROPEL, visit MySinusitis.com





# Concentric Medical













# Nihon Kohden

Data Sheets





# Data Sheets

Acclarent
A Johnson & Johnson Company



One-Sheet

Impulse Dynamics



# Picarro

Bifold Brochures and Data Sheets



# Spectra-Physics

Full-Page Print Ads









# Precision Photonics

Full-Page Print Ads









# Catalog

Precision Photonics



# Posters

Precision Photonics



# Oregon Open

Squash Tournament Posters













# Rollup Banner Stands

Daylight Solutions





• AND MORE.









# Rollup Banner Stands

Concentric Medical





# Rollup Banner Stands

Ceterix Orthopaedics









Circumferential
Compression Stitch



Complex Tears Made Simple



Designed to
Limit Risks to
Neurovascular
Structures





- All inside
- Suture only
- Tibial to femoral suture passing
- Suture pattern flexibility
- Aims to keep needle intra-articular



EBR Systems



Aegea Medical



Second Sight



M Squared Lasers



Ceterix Orthopaedics



# Clients

**Partial List** 

Acclarent

Aegea Medical

Ardian

Arstasis

Asahi Intecc

Augmedics

Ceteri