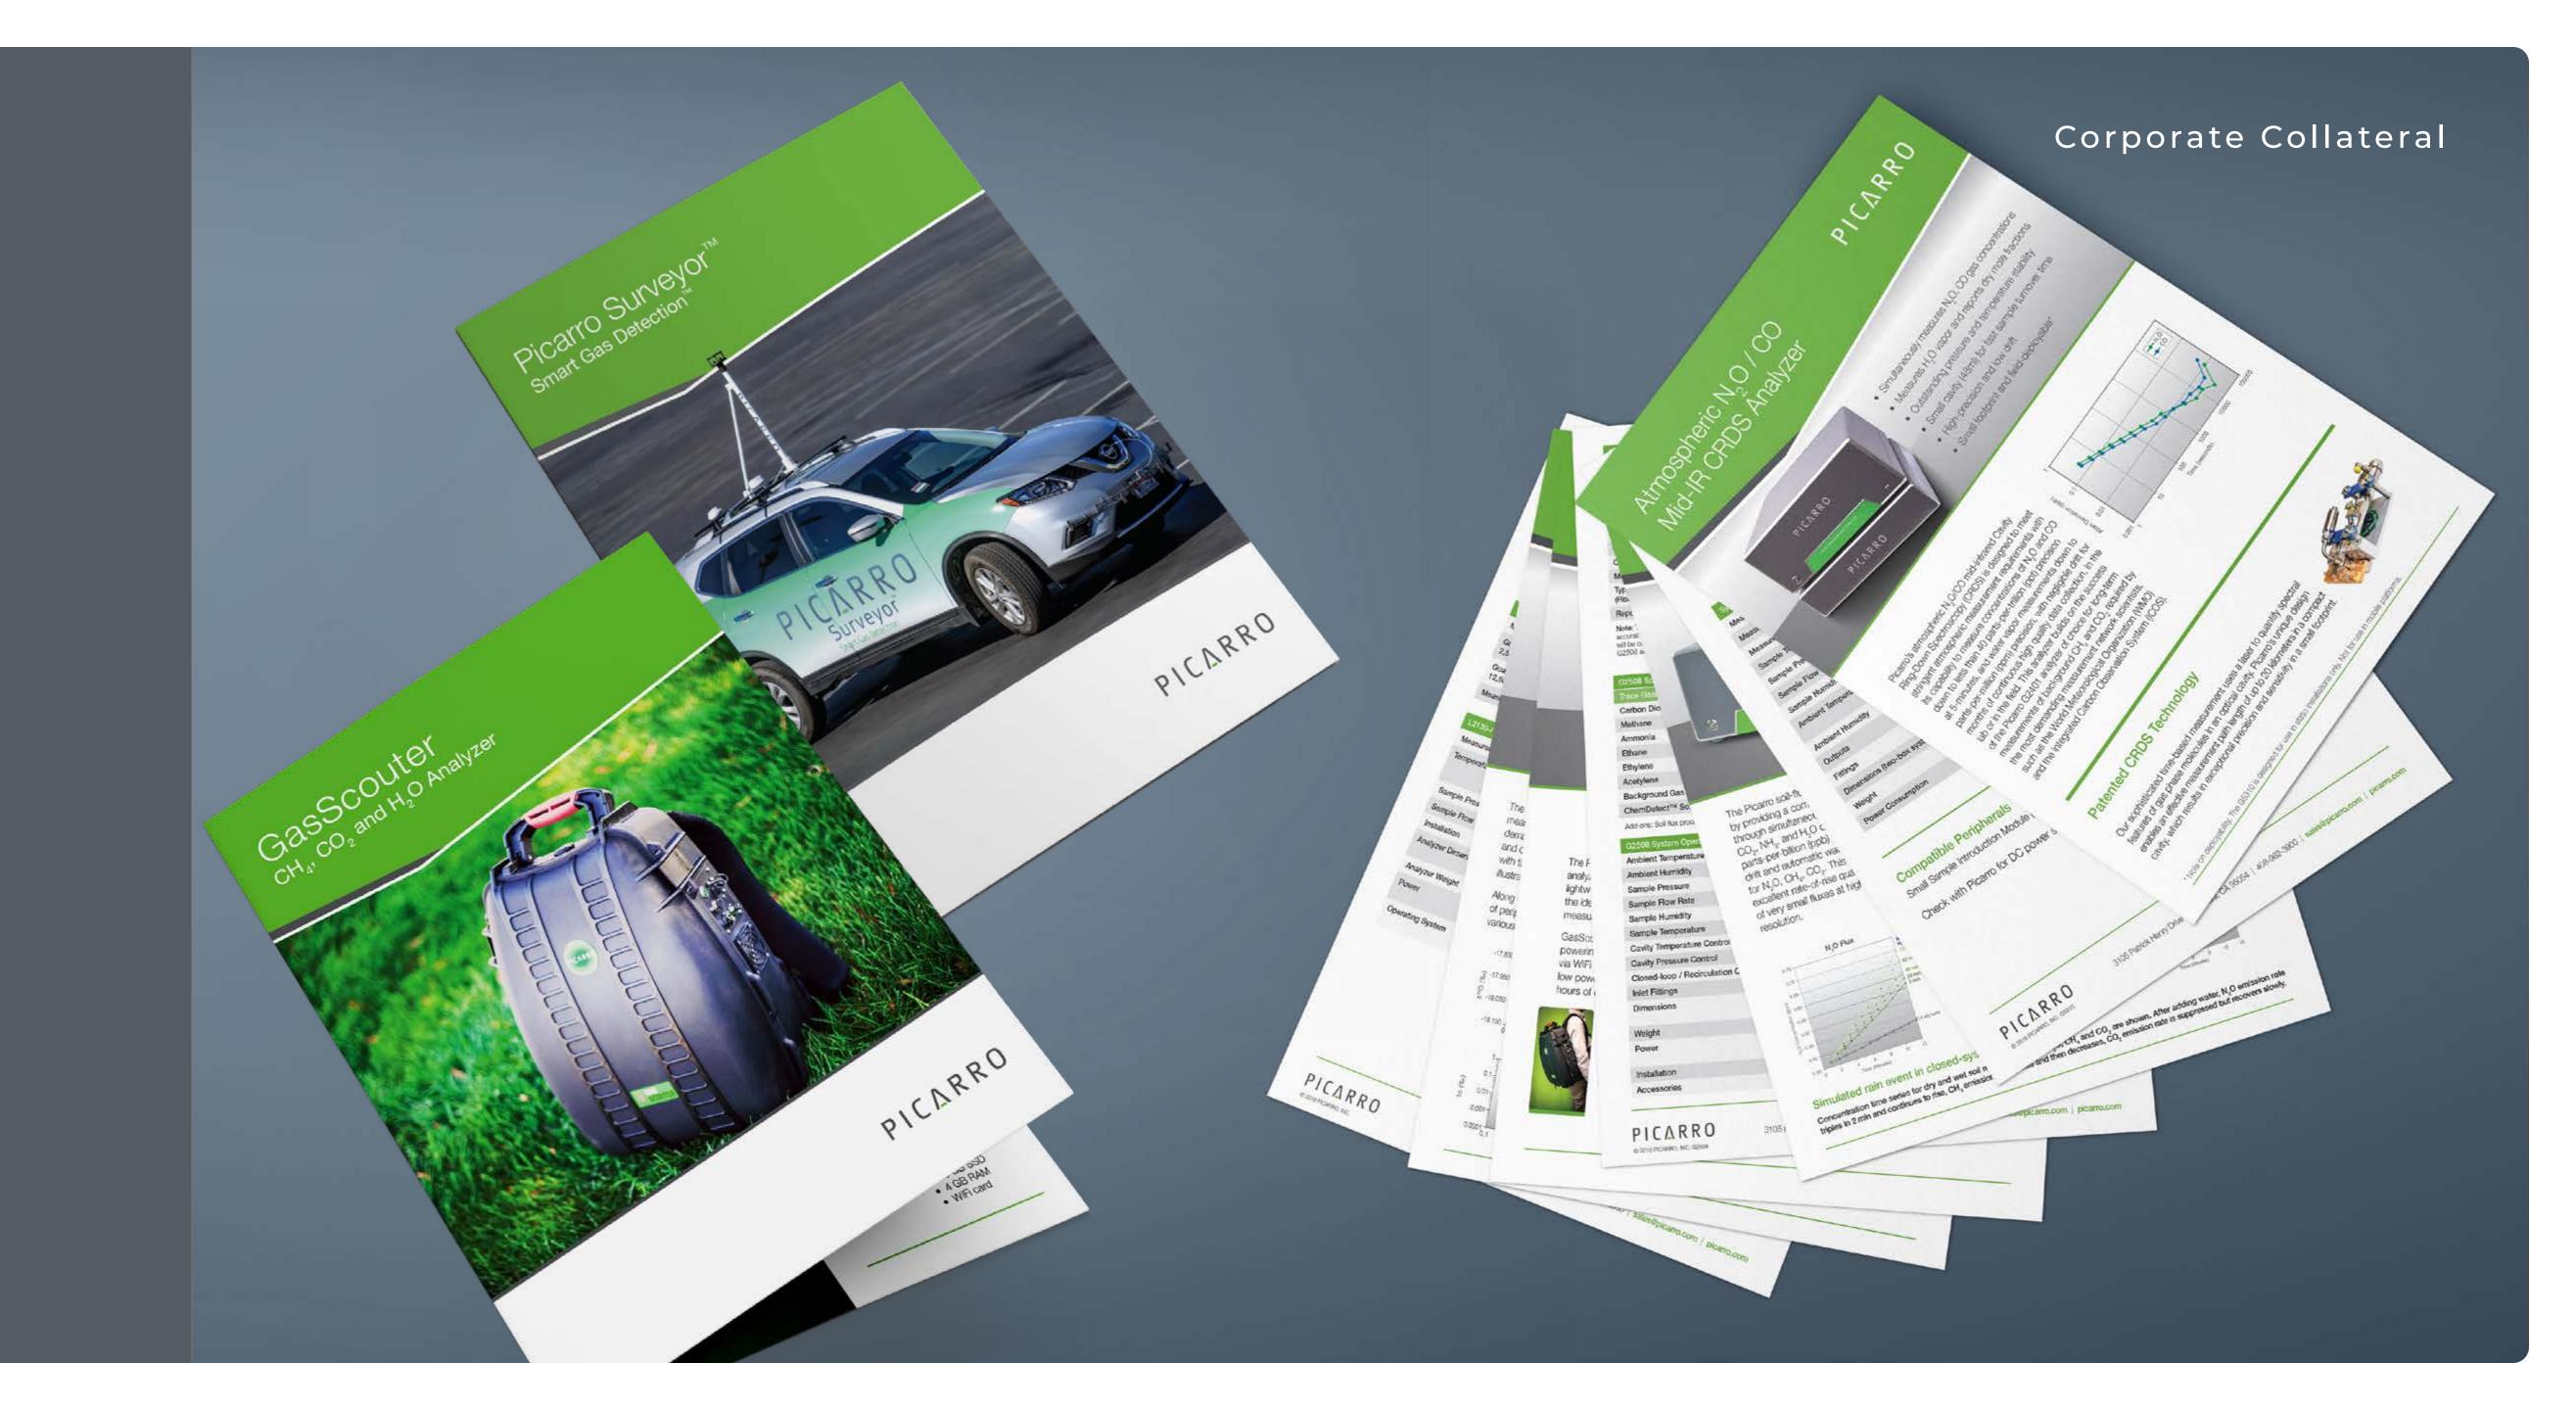

s Surgery Has Advanced

If you and your physician have discussed sinus surgery, be assured that it is easier and less invasive than ever before.



Small instruments are introduced through the nostrils to open sinuses blocked by inflammation.



Uncomfortable gauze packing is a thing of the past.



PROPEL is placed in the sinus after surgery to promote healing and reduce the need for additional procedures.

#### Learn More

Ask your doctor for more details about sinus surgery with the PROPEL sinus stent.

To learn more about sinusitis, treatment options, and PROPEL, visit MySinusitis.com





# Concentric Medical













# Nihon Kohden

Data Sheets





# Data Sheets

Acclarent
A Johnson & Johnson Company



One-Sheet

Impulse Dynamics



# Picarro

Bifold Brochures and Data Sheets



# Spectra-Physics

Full-Page Print Ads









# Precision Photonics

Full-Page Print Ads









# Catalog

Precision Photonics



# Posters

Precision Photonics



# Oregon Open

Squash Tournament Posters













# Rollup Banner Stands

Daylight Solutions





• AND MORE.









# Rollup Banner Stands

Concentric Medical





# Rollup Banner Stands

Ceterix Orthopaedics









Circumferential
Compression Stitch



Complex Tears Made Simple



Designed to
Limit Risks to
Neurovascular
Structures





- All inside
- Suture only
- Tibial to femoral suture passing
- Suture pattern flexibility
- Aims to keep needle intra-articular



EBR Systems



Aegea Medical



Second Sight



M Squared Lasers



Ceterix Orthopaedics



# Clients

**Partial List** 

Acclarent

Aegea Medical

A