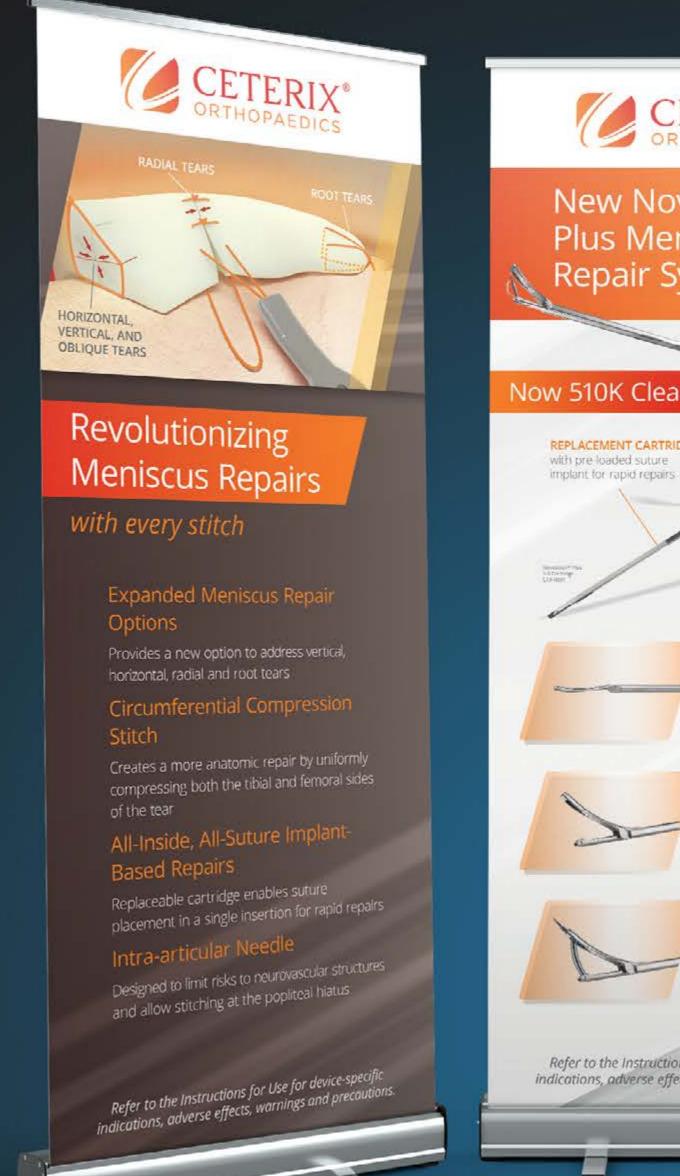

# Rollup Banner Stands

Ceterix Orthopaedics

Circumferential
Compression Stitch

Complex Tears Made Simple

Designed to
Limit Risks to
Neurovascular
Structures

- All inside
- Suture only
- Tibial to femoral suture passing
- Suture pattern flexibility
- Aims to keep needle intra-articular