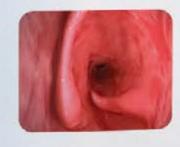

# Don't Just Treat the Symptoms. Treat the Source.

Sinus surgery with PROPEL is clinically proven to provide relief by targeting inflammation<sup>2</sup>, the primary characteristic of chronic sinusitis.

### OPENS

After sinus surgery, PROPEL is placed to help prop open the sinus.

#### 2 DELIVERS

PROPEL delivers medicine directly to the sinus to help reduce inflammation that could block the opening.

#### 3 DISSOLVES

As the sinus heals open, dissolve within 45 days.