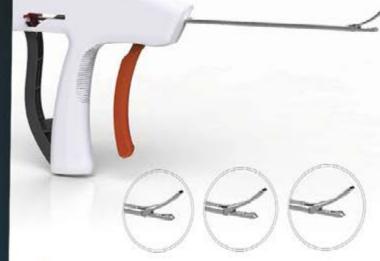

# Rollup Banner Stands

Ceterix Orthopaedics

Circumferential
Compression Stitch

Complex Tears Made Simple

Designed to
Limit Risks to
Neurovascular
Structures

- All inside
- Suture only
- Tibial to femoral suture passing
- Suture pattern flexibility
- Aims to keep needle intra-articular