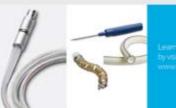

#### e Driveline

er flexibility and

#### Quick Connect

Designed to provide secure, reliable Autologs 1.3 is the latest update connection during surgical assembly, to the Medtronic advanced device nane driveline, the Quick Connect includes three product management service, and enables ne is designed with enhancements designed to improve VAD Coordinators to access mind and the assembly of the outflow graft and important pump data faster and mprove driveline strain relief onto the HVAD™ Pump. with greater convenience

#### Smart Technology