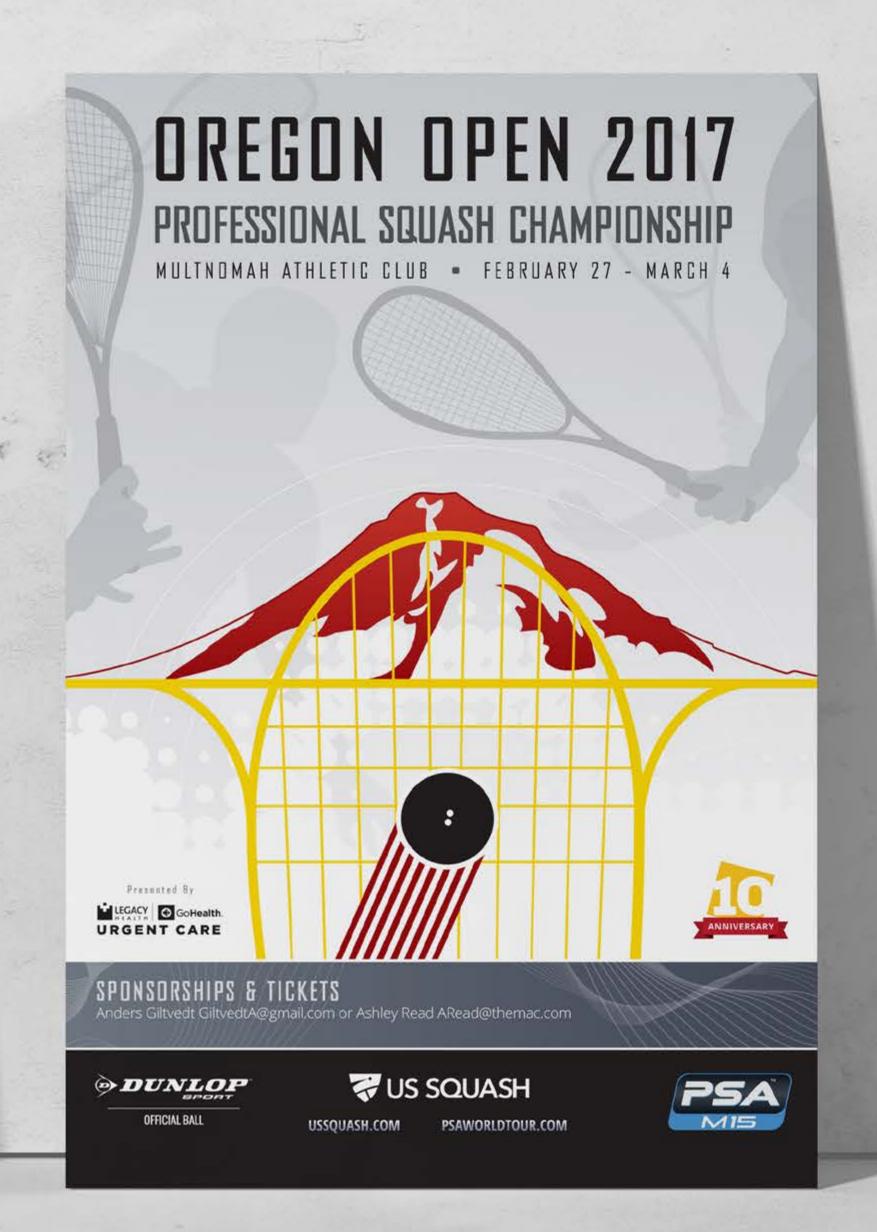

ked by inflammation.



Uncomfortable gauze packing is a thing of the past.



PROPEL is placed in the sinus after surgery to promote healing and reduce the need for additional procedures.

#### Learn More

Ask your doctor for more details about sinus surgery with the PROPEL sinus stent.

To learn more about sinusitis, treatment options, and PROPEL, visit MySinusitis.com





# Concentric Medical













# Nihon Kohden

Data Sheets





# Data Sheets

Acclarent
A Johnson & Johnson Company



One-Sheet

Impulse Dynamics



# Picarro

Bifold Brochures and Data Sheets



# Spectra-Physics

Full-Page Print Ads









# Precision Photonics

Full-Page Print Ads









# Catalog

Precision Photonics



# Posters

Precision Photonics



# Oregon Open

Squash Tournament Posters













# Rollup Banner Stands

Daylight Solutions





• AND MORE.









# Rollup Banner Stands

Concentric Medical





# Rollup Banner Stands

Ceterix Orthopaedics









Circumferential
Compression Stitch



Complex Tears Made Simple



Designed to
Limit Risks to
Neurovascular
Structures





- All inside
- Suture only
- Tibial to femoral suture passing
- Suture pattern flexibility
- Aims to keep needle intra-articular



EBR Systems



Aegea Medical



Second Sight



M Squared Lasers



Ceterix Orthopaedics



# Clients

**Partial List** 

Acclarent

Aegea Medical

Ardian

Arstasis

Asahi Intecc

Augmedics

Ceterix Orthopaedics

Cognition Med

Concentric Medical

Covidien

Cytovale

Daylight Solutions

EBR Systems

IceCure Medical

Impulse Dynamics

Intersect 360

Intersect ENT

Kaler