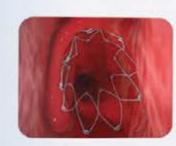

# Rollup Banner Stands

Ceterix Orthopaedics

Circumferential
Compression Stitch

Complex Tears Made Simple

Designed to
Limit Risks to
Neurovascular
Structures

- All inside
- Suture only
- Tibial to femoral suture passing
- Suture pattern flexibility
- Aims to keep needle intra-articular