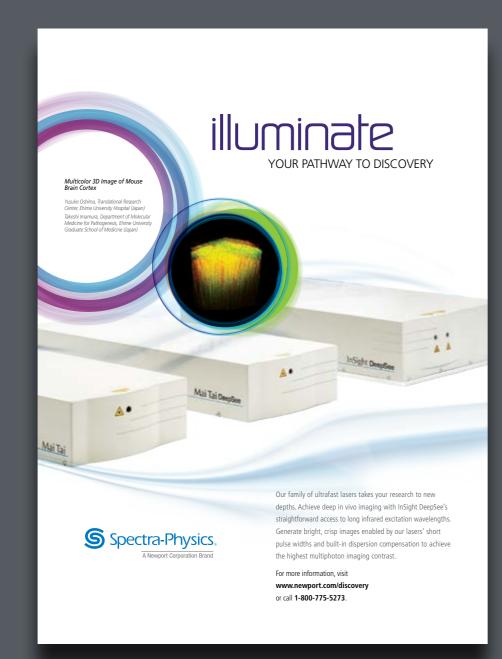

ician have discussed sinus surgery, be assured that it is easier and less invasive than ever before.



Small instruments are introduced through the nostrils to open sinuses blocked by inflammation.



Uncomfortable gauze packing is a thing of the past.



PROPEL is placed in the sinus after surgery to promote healing and reduce the need for additional procedures.

#### Learn More

Ask your doctor for more details about sinus surgery with the PROPEL sinus stent.

To learn more about sinusitis, treatment options, and PROPEL, visit MySinusitis.com





# Concentric Medical













# Nihon Kohden

Data Sheets





# Data Sheets

Acclarent
A Johnson & Johnson Company



One-Sheet

Impulse Dynamics



# Picarro

Bifold Brochures and Data Sheets



# Spectra-Physics

Full-Page Print Ads









# Precision Photonics

Full-Page Print Ads









# Catalog

Precision Photonics



# Posters

Precision Photonics



# Oregon Open

Squash Tournament Posters













# Rollup Banner Stands

Daylight Solutions





• AND MORE.









# Rollup Banner Stands

Concentric Medical





# Rollup Banner Stands

Ceterix Orthopaedics









Circumferential
Compression Stitch



Complex Tears Made Simple



Designed to
Limit Risks to
Neurovascular
Structures





- All inside
- Suture only
- Tibial to femoral suture passing
- Suture pattern flexibility
- Aims to keep needle intra-articular



EBR Systems



Aegea Medical



Second Sight



M Squared Lasers



Ceterix Orthopaedics



# Clients

**Partial List** 

Acclarent

Aegea Medical

Ardian

Arstasis

Asahi Intecc

Augmedics

Ce