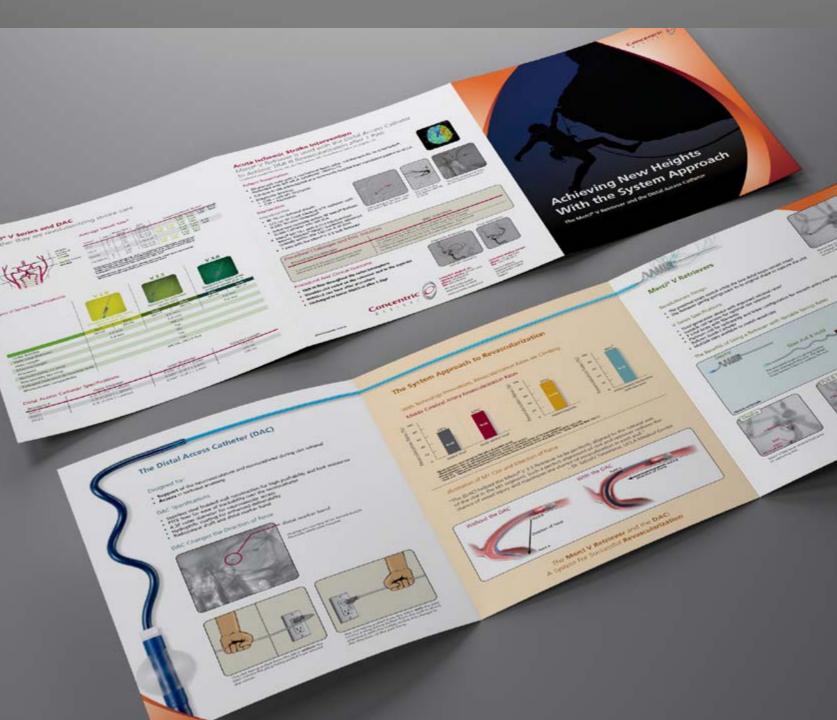

icine directly to the sinus to help reduce inflammation that could block the opening.



#### 3 DISSOLVES

As the sinus heals open, dissolve within 45 days.

#### Sinus Surgery Has Advanced

If you and your physician have discussed sinus surgery, be assured that it is easier and less invasive than ever before.



Small instruments are introduced through the nostrils to open sinuses blocked by inflammation.



Uncomfortable gauze packing is a thing of the past.



PROPEL is placed in the sinus after surgery to promote healing and reduce the need for additional procedures.

#### Learn More

Ask your doctor for more details about sinus surgery with the PROPEL sinus stent.

To learn more about sinusitis, treatment options, and PROPEL, visit MySinusitis.com





# Concentric Medical













# Nihon Kohden

Data Sheets





# Data Sheets

Acclarent
A Johnson & Johnson Company



One-Sheet

Impulse Dynamics



# Picarro

Bifold Brochures and Data Sheets



# Spectra-Physics

Full-Page Print Ads









# Precision Photonics

Full-Page Print Ads









# Catalog

Precision Photonics



# Posters

Precision Photonics



# Oregon Open

Squash Tournament Posters













# Rollup Banner Stands

Daylight Solutions





• AND MORE.









# Rollup Banner Stands

Concentric Medical





# Rollup Banner Stands

Ceterix Orthopaedics









Circumferential
Compression Stitch



Complex Tears Made Simple



Designed to
Limit Risks to
Neurovascular
Structures





- All inside
- Suture only
- Tibial to femoral suture passing
- Suture pattern flexibility
- Aims to keep needle i