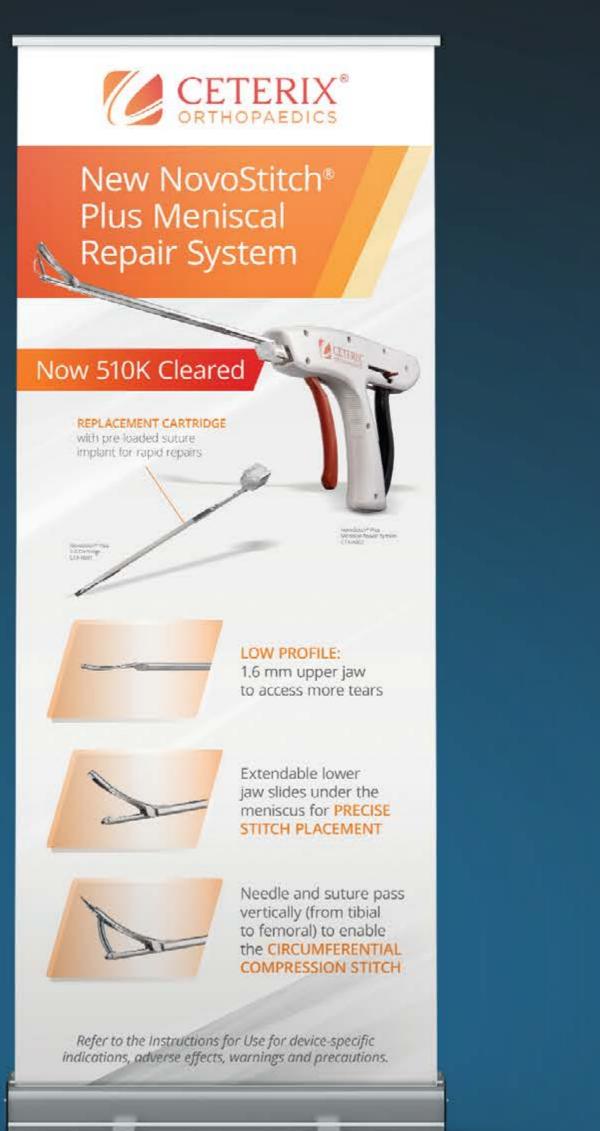

# Rollup Banner Stands

Ceterix Orthopaedics

Circumferential
Compression Stitch

Complex Tears Made Simple

Designed to
Limit Risks to
Neurovascular
Structures

- All inside
- Suture only
- Tibial to femoral suture passing
- Suture pattern flexibility
- Aims to keep needle intra-articular