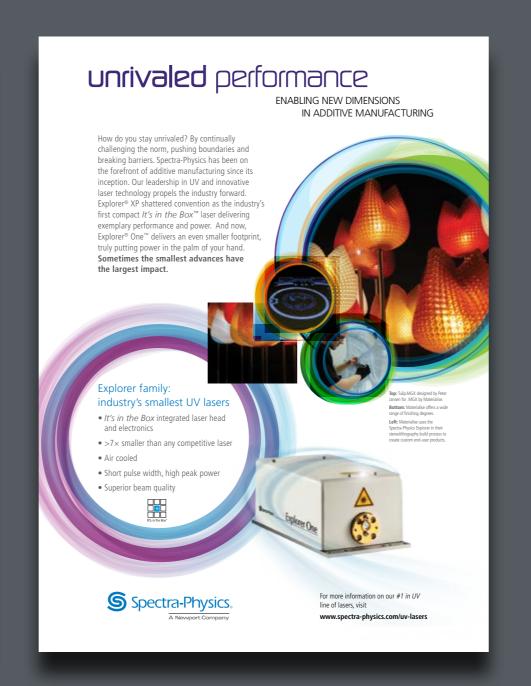

ian have discussed sinus surgery, be assured that it is easier and less invasive than ever before.



Small instruments are introduced through the nostrils to open sinuses blocked by inflammation.



Uncomfortable gauze packing is a thing of the past.



PROPEL is placed in the sinus after surgery to promote healing and reduce the need for additional procedures.

#### Learn More

Ask your doctor for more details about sinus surgery with the PROPEL sinus stent.

To learn more about sinusitis, treatment options, and PROPEL, visit MySinusitis.com





# Concentric Medical













# Nihon Kohden

Data Sheets





# Data Sheets

Acclarent
A Johnson & Johnson Company



One-Sheet

Impulse Dynamics



# Picarro

Bifold Brochures and Data Sheets



# Spectra-Physics

Full-Page Print Ads









# Precision Photonics

Full-Page Print Ads









# Catalog

Precision Photonics



# Posters

Precision Photonics



# Oregon Open

Squash Tournament Posters













# Rollup Banner Stands

Daylight Solutions





• AND MORE.









# Rollup Banner Stands

Concentric Medical





# Rollup Banner Stands

Ceterix Orthopaedics









Circumferential
Compression Stitch



Complex Tears Made Simple



Designed to
Limit Risks to
Neurovascular
Structures





- All inside
- Suture only
- Tibial to femoral suture passing
- Suture pattern flexibility
- Aims to keep needle intra-articular



EBR Systems



Aegea Medical



Second Sight



M Squared Lasers



Ceterix Orthopaedics



# Clients

**Partial List** 

Acclarent

Aegea Medical

Ardian

Arstasis

Asahi Intecc

Augmedics

Cete